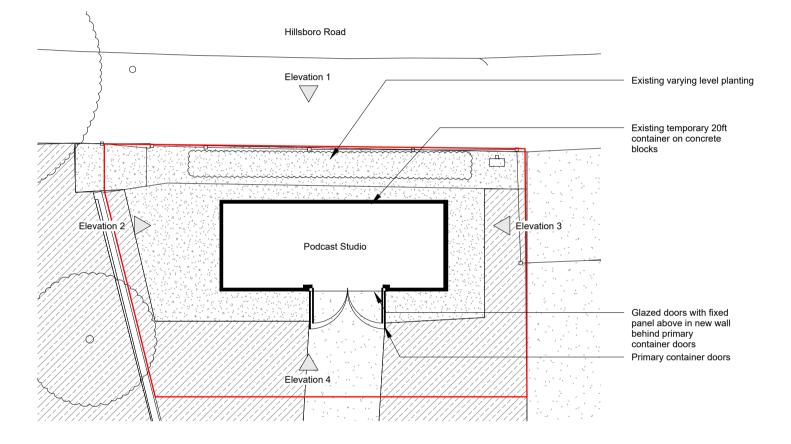

DRAWN BY
VM
SCALE (@ A3)
1:100
DRAWING NUMBER DATE 29/05/24 CHECKED BY HC PROJECT NUMBER 2404

P01 E002

Proposed Site Plan

THIS IS NOT A CONSTRUCTION DRAWING, IT IS UNSUITABLE FOR THE PURPOSE OF CONSTRUCTION AND MUST ON NO ACCOUNT BE USED AS SUCH.

P01 29.05.24 Issued for Permitted Development

| rev    | date                      | note |
|--------|---------------------------|------|
|        |                           |      |
| CODE   | SUITABILITY DESCRIPTION   |      |
| STATUS | PURPOSE OF ISSUE PLANNING |      |

3rd floor 99-101 Farringdon Road London, EC1R 3BT

tel: 020 7096 5007 email: studio@map-architecture.co.uk

PROJECT NO:

2404

TITLE

PROJECT

Proposed Site Plan

CLIENT

Alleyn's School

| DRAWN BY       | CHECKED | BY        | DATE     |     |
|----------------|---------|-----------|----------|-----|
| VM             | HC      |           | 29/05/24 |     |
| SCALE (@ A3)   | •       | PROJECT N | NUMBER   |     |
| 1 : 200        |         | 2404      |          |     |
| DRAWING NUMBER |         |           |          | REV |
| P001           |         |           |          | P01 |