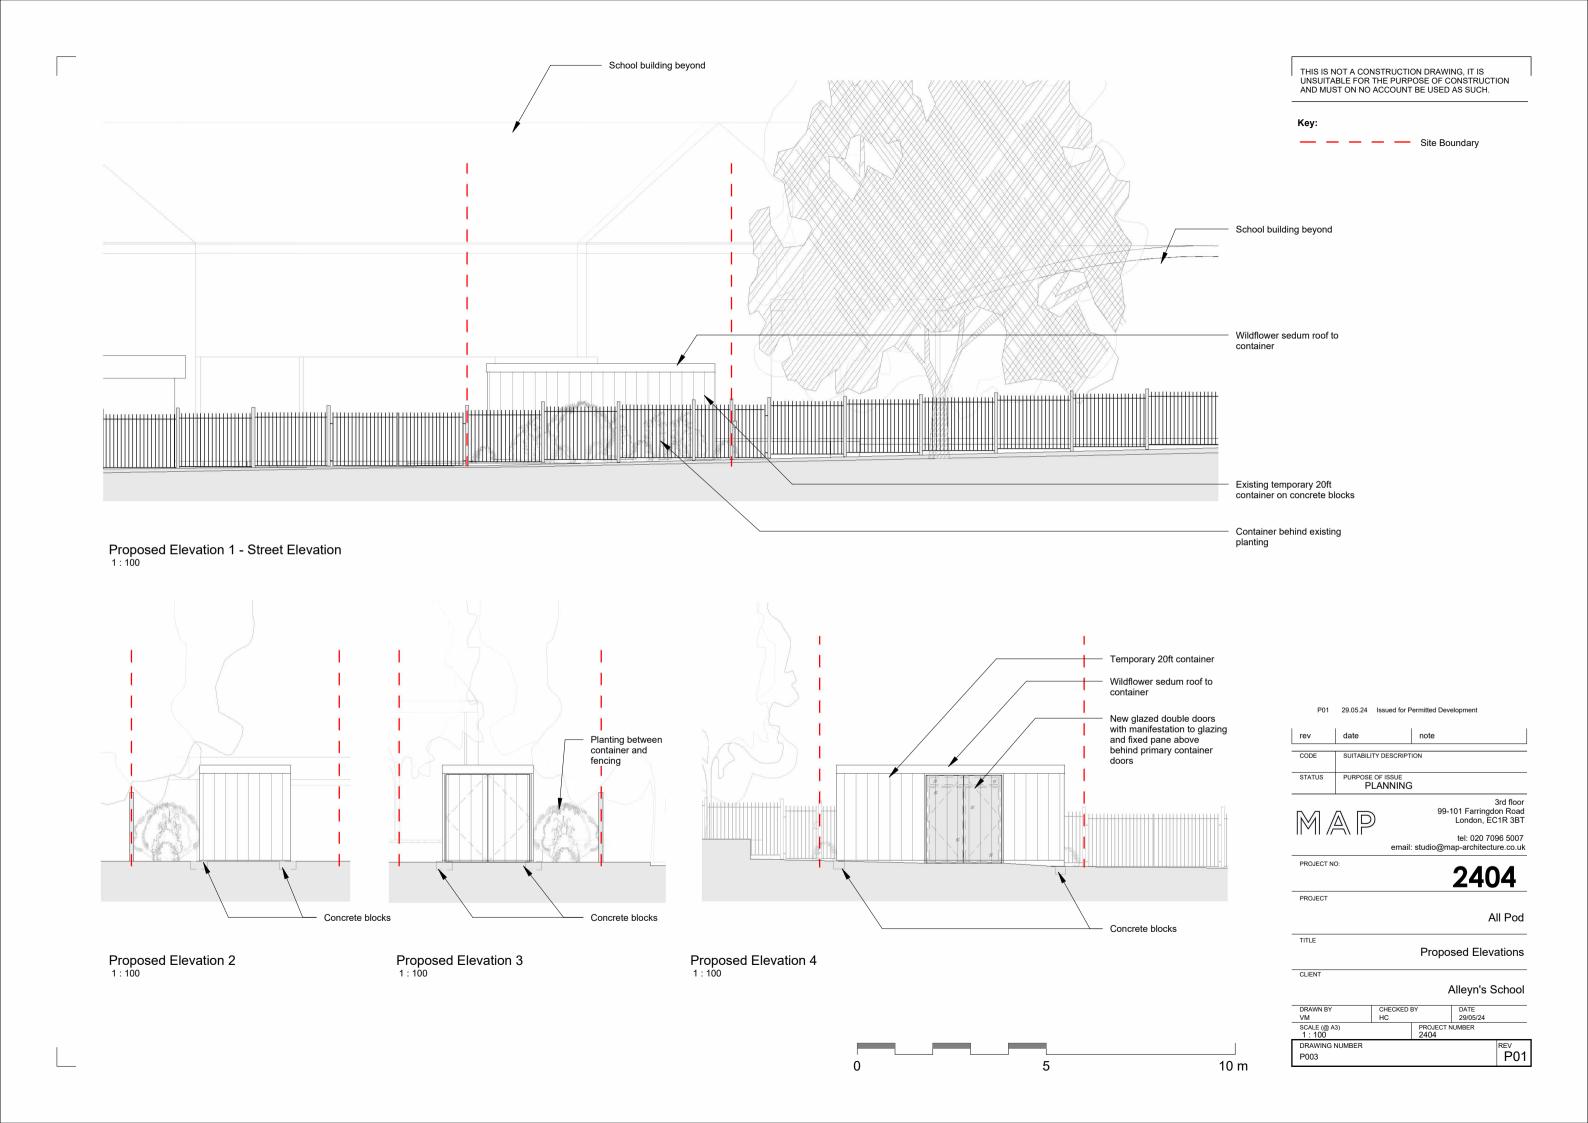

Proposed Ground Floor Plan 1:100

THIS IS NOT A CONSTRUCTION DRAWING, IT IS UNSUITABLE FOR THE PURPOSE OF CONSTRUCTION AND MUST ON NO ACCOUNT BE USED AS SUCH.

P01 29.05.24 Issued for Permitted Development

| rev    | date                      | note |
|--------|---------------------------|------|
| CODE   | SUITABILITY DESCRIPTION   |      |
| STATUS | PURPOSE OF ISSUE PLANNING |      |

3rd floor 99-101 Farringdon Road London, EC1R 3BT

tel: 020 7096 5007 email: studio@map-architecture.co.uk

PROJECT NO:

2404

PROJECT

All Po

TITLE

Proposed Ground Floor Plan

CLIENT

Alleyn's School

 
 DRAWN BY VM
 CHECKED BY HC
 DATE 29/05/24

 SCALE (@ A3) 1 : 100
 PROJECT NUMBER 2404

 DRAWING NUMBER P002
 REV P01