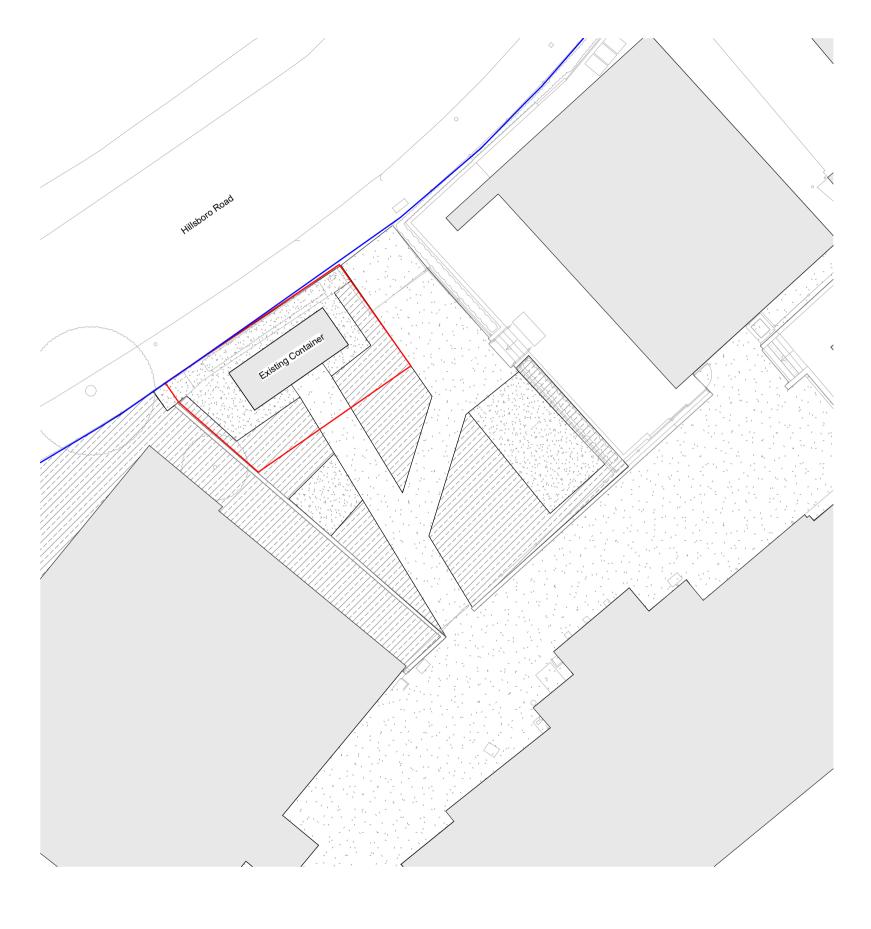

Existing Site Plan

THIS IS NOT A CONSTRUCTION DRAWING, IT IS UNSUITABLE FOR THE PURPOSE OF CONSTRUCTION AND MUST ON NO ACCOUNT BE USED AS SUCH.

P01 29.05.24 Issued for Permitted Development

| rev   |   | date                      | note |
|-------|---|---------------------------|------|
| CODE  |   | SUITABILITY DESCRIPTION   |      |
| STATU | S | PURPOSE OF ISSUE PLANNING |      |

3rd floor 99-101 Farringdon Road London, EC1R 3BT

tel: 020 7096 5007 email: studio@map-architecture.co.uk

PROJECT NO:

2404

PROJECT

Existing Site Plan

CLIENT

TITLE

Alleyn's School

|     |                       |           |                   | •        |     |
|-----|-----------------------|-----------|-------------------|----------|-----|
| -   | DRAWN BY              | CHECKED I | BY                | DATE     |     |
|     | VM                    | HC        | Į.                | 29/05/24 |     |
|     | SCALE (@ A3)<br>1:200 |           | PROJECT N<br>2404 | IUMBER   |     |
| ſ   | DRAWING NUMBER        |           |                   |          | REV |
| - 1 | F001                  |           |                   |          | P01 |