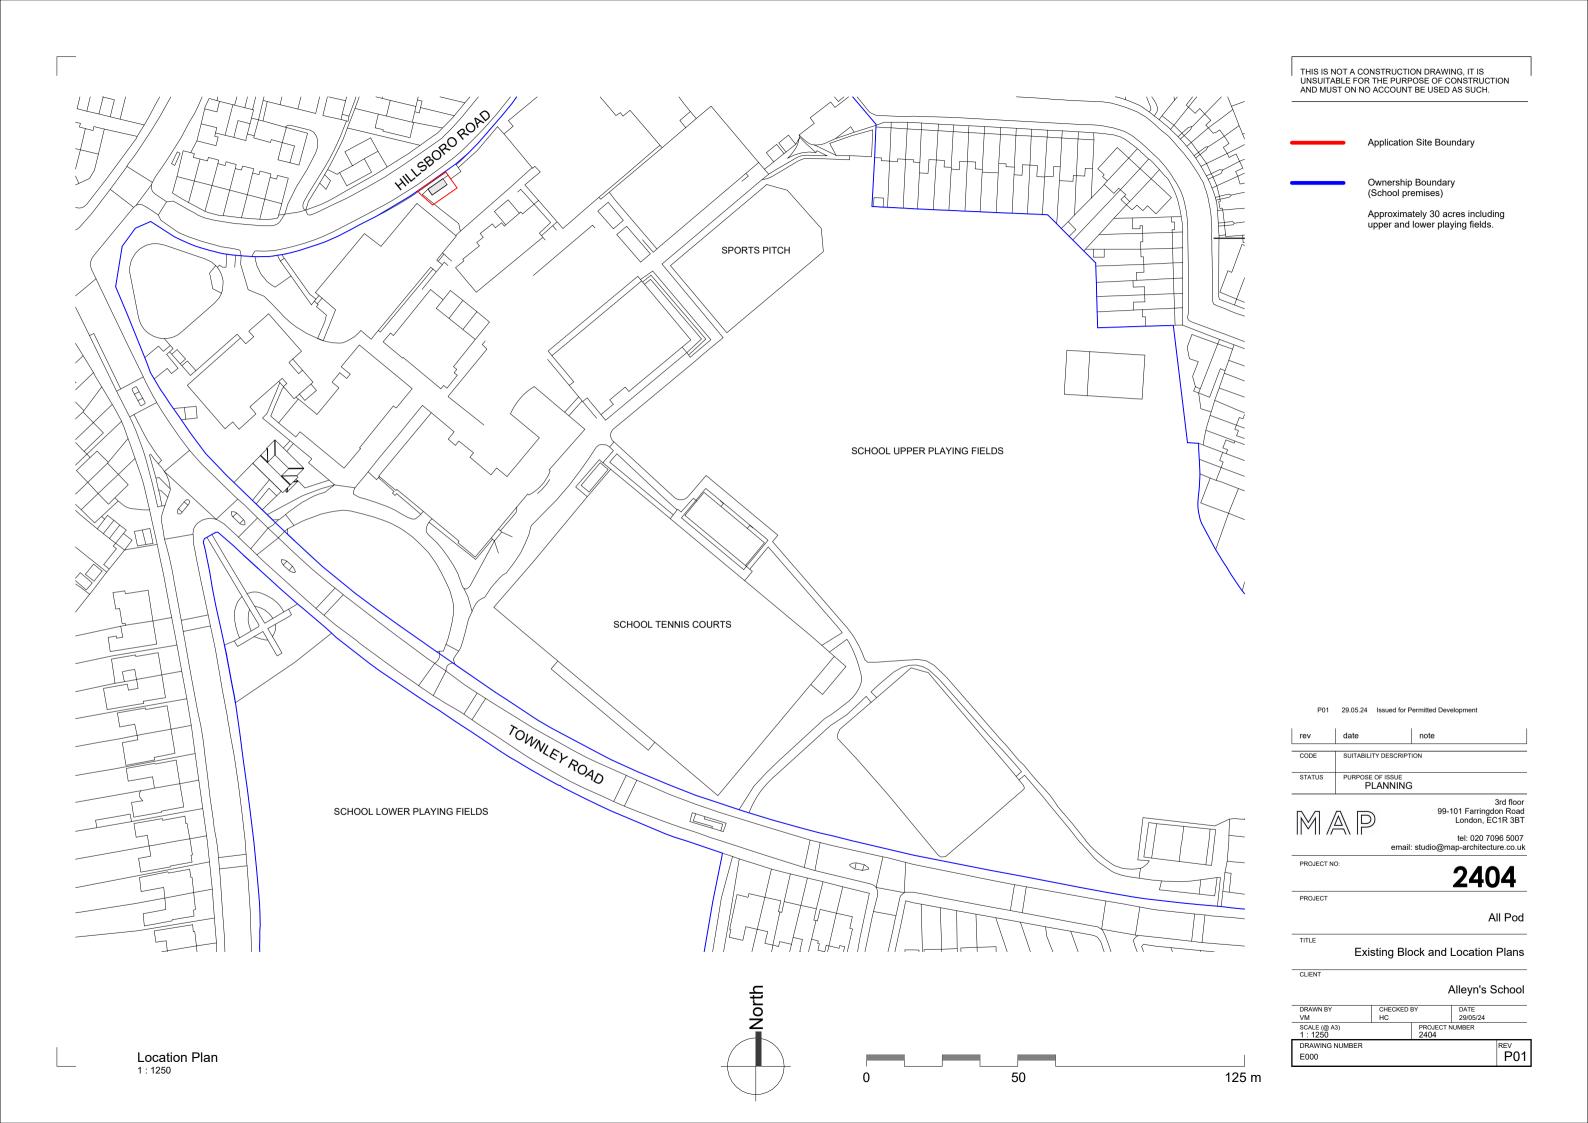

Existing Site Plan

THIS IS NOT A CONSTRUCTION DRAWING, IT IS UNSUITABLE FOR THE PURPOSE OF CONSTRUCTION AND MUST ON NO ACCOUNT BE USED AS SUCH.

P01 29.05.24 Issued for Permitted Development

| rev   |   | date                      | note |
|-------|---|---------------------------|------|
| CODE  |   | SUITABILITY DESCRIPTION   |      |
| STATU | S | PURPOSE OF ISSUE PLANNING |      |

3rd floor 99-101 Farringdon Road London, EC1R 3BT

tel: 020 7096 5007 email: studio@map-architecture.co.uk

PROJECT NO:

2404

PROJECT

Existing Site Plan

CLIENT

TITLE

Alleyn's School

|     |                       |           |                   | •        |     |
|-----|-----------------------|-----------|-------------------|----------|-----|
| -   | DRAWN BY              | CHECKED I | BY                | DATE     |     |
|     | VM                    | HC        | Į.                | 29/05/24 |     |
|     | SCALE (@ A3)<br>1:200 |           | PROJECT N<br>2404 | IUMBER   |     |
| ſ   | DRAWING NUMBER        |           |                   |          | REV |
| - 1 | F001                  |           |                   |          | P01 |